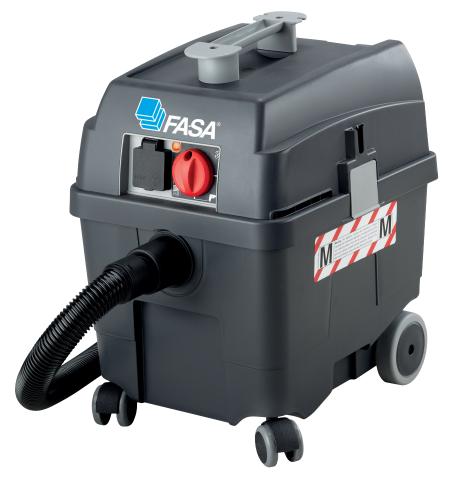

## Pro worker

- 1 by pass motors high efficiency Suction system with by-pass cooling • Power tool socket (max 2200 W) • Automatic ON/OFF filter shaker • Shock proof tank (PP) • Liquid float valve • Dirty filter indicator • Rotary switch • Hepa filter • Microfiber collector
- filter HEPA suction filter with NANO TECH coating
- Extension steel pipe
- Multidiameter tool adapter 7.5 m neoprene power cable. • Traceless wheels
- Accessories Ø35.

|                   | PRO Worker EM                  |
|-------------------|--------------------------------|
| code              | on request                     |
| voltage           | 220-240V ~ 50-60Hz             |
| n°motors - power  | 1 - 1400 W                     |
| column depression | 24 kPa/2400 mmH <sub>2</sub> O |
| air suction       | 70 l/s                         |
| volume            | 30 l.                          |
| dimension/weight  | 51x36x56 cm/11 kg              |