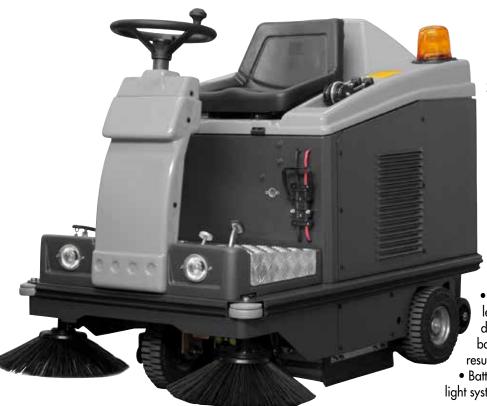

## SW R 6200 BT/SW R 8300 SC

• Ideal large surfaces • Large filter surface distributed on 6 cartridge filters fitted with electric filter shaker • Side brush raising control • Complete right/left side brush

• Suction switch off • Lift flap pedal

• Flashing light • Main brush pressure regulation • Indirect back collection • Front dust vacuum system • Quick changing of the main brush and side brush without tools • Long life elastic belts • Suction selection lever • Shock proof steel frame

• Traction lever • Antistatic device • Battery level indicator • Wide collector tank • Heavy duty steel frame • Adjustable seat • Perfectly balanced weight of the components, thus resulting in totally safe quick changes of direction

• Battery and battery charger not included • Front light system (optional on request).

|                                 | SW R 6200 BT      | SW R 8300 SC        |
|---------------------------------|-------------------|---------------------|
| code                            | 0.061.0015        | 0.061.0016          |
| main brush width                | 700mm             | 700mm               |
| main brush + 1 side brush width | 920mm c           | 920mm               |
| collector tank                  | 62 l <del>t</del> | 62 lt               |
| max working capacity            | 6200 m²/h         | 8280 m²/h           |
| motor type / power              | 24V/1150W         | Honda 5,5 HP/4,1 kW |
| filtering surface               | 6 m²              | 6 m²                |
| filter shaker                   | electric          | electric            |
|                                 |                   |                     |