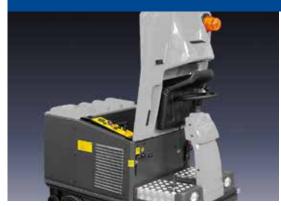

## SW R 6200 BT/SW R 8300 SC

• Ideal large surfaces • Large filter surface distributed on 6 cartridge filters fitted with electric filter shaker • Side brush raising control • Complete right/left side brush

• Suction switch off • Lift flap pedal

• Flashing light • Main brush pressure regulation • Indirect back collection • Front dust vacuum system • Quick changing of the main brush and side brush without tools • Long life elastic belts • Suction selection lever • Shock proof steel frame

• Traction lever • Antistatic device • Battery level indicator • Wide collector tank • Heavy duty steel frame • Adjustable seat • Perfectly balanced weight of the components, thus resulting in totally safe quick changes of direction